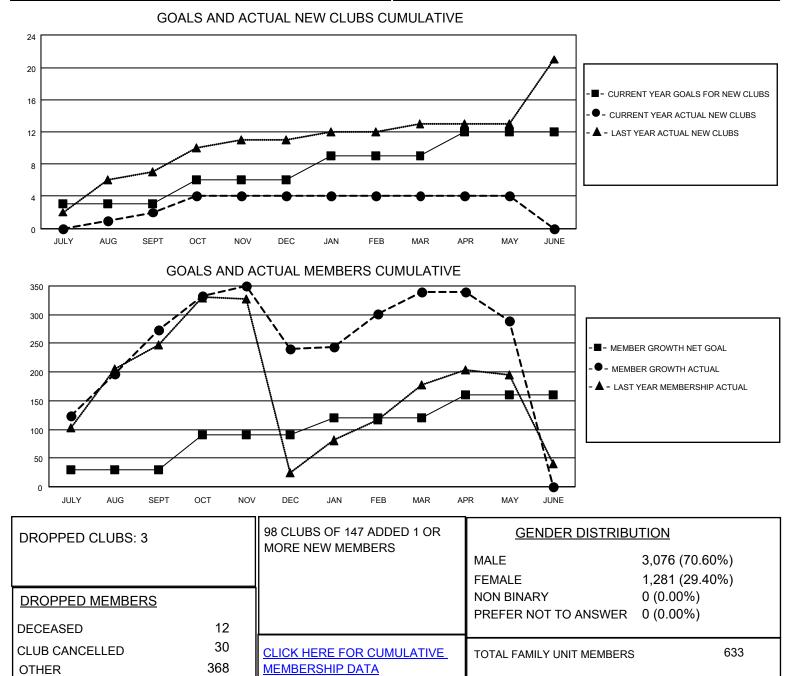

## LOCATION MALAYSIA

TOTAL

MBR0181

District 308 B2

Results as of: 5/31/2023

| Clubs                 |               |           |               | Members               |                         |                         |                                                    |
|-----------------------|---------------|-----------|---------------|-----------------------|-------------------------|-------------------------|----------------------------------------------------|
| RESULTS FOR 2022-2023 |               |           |               | RESULTS FOR 2022-2023 |                         |                         |                                                    |
| QUARTER               | NEW CLUB GOAL | NEW CLUBS | DROPPED CLUBS | QUARTER               | MBER GROWTH NET<br>GOAL | MEMBER GROWTH<br>ACTUAL | DROPPED<br>MEMBERS ACTUAL<br>(including transfers) |
| JULY/AUG/SEPT         | 3             | 2         | 1             | JULY/AUG/SEPT         | 30                      | 398                     | 99                                                 |
| OCT/NOV/DEC           | 3             | 2         | 1             | OCT/NOV/DEC           | 60                      | 167                     | 175                                                |
| JAN/FEB/MAR           | 3             | 0         | 1             | JAN/FEB/MAR           | 30                      | 177                     | 65                                                 |
| APR/MAY/JUNE          | 3             | 0         | 0             | APR/MAY/JUNE          | 40                      | 30                      | 72                                                 |